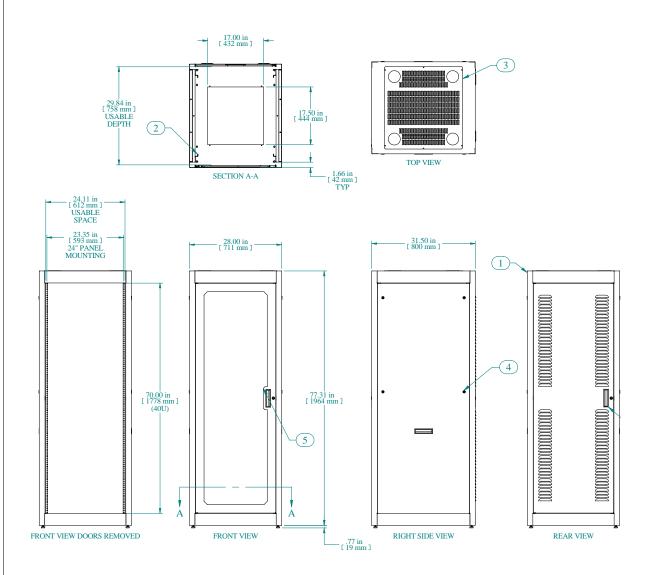

BOTTOM VIEW

.00 in [ 0 mm ]

DETAIL B

| Item Number                                | Title                           | Quantity |
|--------------------------------------------|---------------------------------|----------|
| 1                                          | C2 - CABINET FRAME              | 1        |
| 2                                          | COMBINATION RAILS TAPPED (PAIR) | 2        |
| 3                                          | C2 - VENTED CABLE ENTRY TOP     | 1        |
| 4                                          | C2 - SIDE PANELS (PAIR)         | 1        |
| 5                                          | C2 - FLUSH PLEXI DOOR           | 1        |
| 6                                          | C2 - FLUSH LOUVERED DOOR        | 1        |
| PART NUMBERS                               |                                 |          |
| C2RR247031DBK1 PAINTED BLACK TEXTURED      |                                 | ED       |
| C2RR247031DCG1 PAINTED CONT. GRAY TEXTURED |                                 |          |