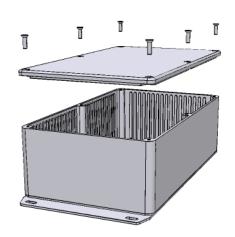

## NOTE

Purchased assembly includes box, lid and 4 cover screws. Box and lid are made from Diecast Aurrinum Alloy (alloy type 380). Silicone Gasket Loctite #5950

| PARTNUMBERS                                                                     |             |
|---------------------------------------------------------------------------------|-------------|
| 1590RF Endosure                                                                 |             |
| Unfinished                                                                      | 1590RF      |
| Grey Textured Polyester Powder Paint - RAL 7038                                 | 1590RFGY    |
| Black Textured Polyester Powder Paint - RAL 9011                                | 1590RFBK    |
| ACCESSORIES                                                                     |             |
| Recommended Torque: 75 ozf.in/55 cNm                                            |             |
| Unfinshed Cover Screws (Pkg 100)<br>[M3 - 0.5 x 10mm Nickel Plated Screws]      | 1591MS100   |
| Black Textured Cover Screws (Pkg 100)<br>[M3 - 0.5 x 10mm Nickel Plated Screws] | 1591MS100BK |