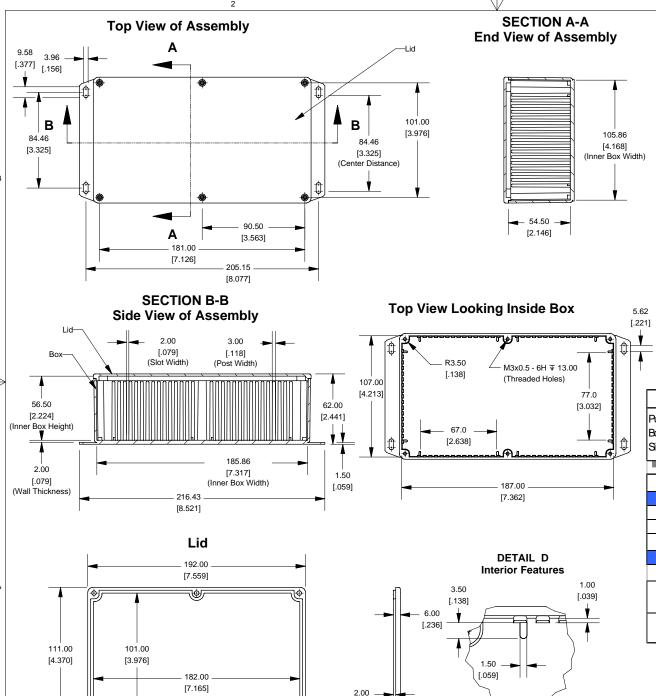

## NOTE

Purchased assembly includes box, lid and 4 cover screws. Box and lid are made from Diecast Aurrinum Alloy (alloy type 380). Silicone Gasket Loctite #5950

| PARTNUMBERS                                                                     |             |
|---------------------------------------------------------------------------------|-------------|
| 1590RF Endosure                                                                 |             |
| Unfinished                                                                      | 1590RF      |
| Grey Textured Polyester Powder Paint - RAL 7038                                 | 1590RFGY    |
| Black Textured Polyester Powder Paint - RAL 9011                                | 1590RFBK    |
| ACCESSORIES                                                                     |             |
| Recommended Torque: 75 ozf.in/55 cNm                                            |             |
| Unfinshed Cover Screws (Pkg 100)<br>[M3 - 0.5 x 10mm Nickel Plated Screws]      | 1591MS100   |
| Black Textured Cover Screws (Pkg 100)<br>[M3 - 0.5 x 10mm Nickel Plated Screws] | 1591MS100BK |